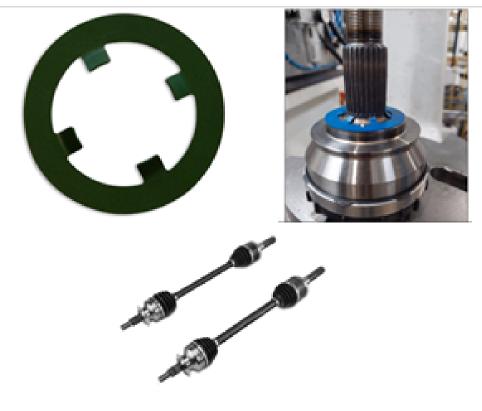

## **NVH Ting Washers**

Automobile customers are looking for quieter more comfortable rides. The driveline of a vehicle can be a substantial source of noise issues impacting driver satisfaction. This appropriately named "ting" noise is mostly present during the acceleration of the vehicle. For higher fuel economy, OEMs started integrating several components for lighter subsystems. Making the system more sensitive to excitation. At present the issue is addressed by adding a ting washer at the interface of the wheel hub bearings and the halfshafts.

HGC Industries is the largest producer of Ting Washers in the world. A variety of designs, metals, and lubricating coatings are available to meet all our customers needs.